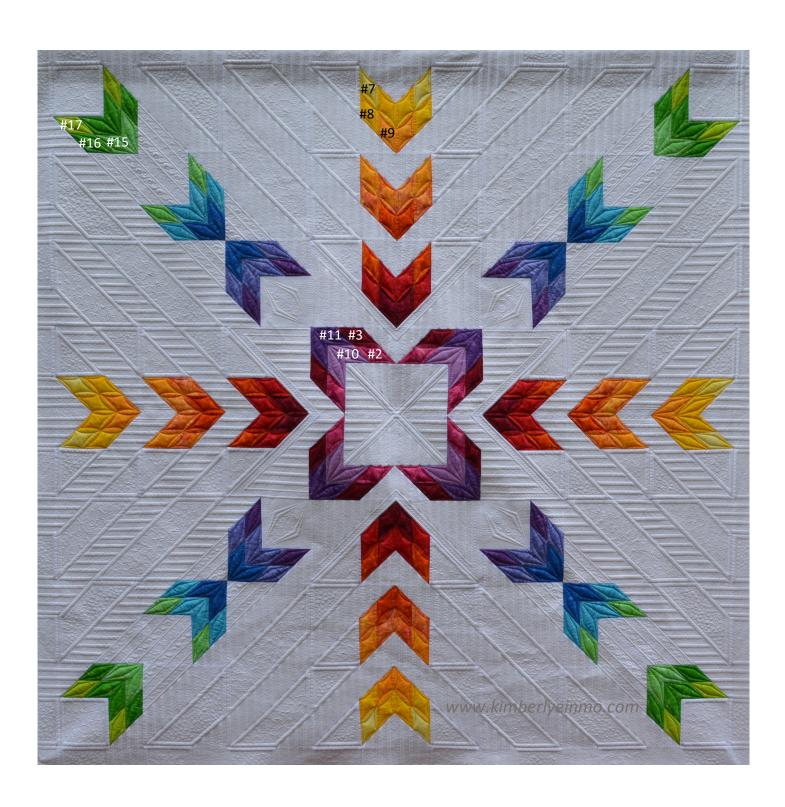

| FABRIC                                                | INSTRUCTIONS                                                                                                                                                                                                                                                                                                                                                                                                                                                                                                                                                                                   |
|-------------------------------------------------------|------------------------------------------------------------------------------------------------------------------------------------------------------------------------------------------------------------------------------------------------------------------------------------------------------------------------------------------------------------------------------------------------------------------------------------------------------------------------------------------------------------------------------------------------------------------------------------------------|
| Fabric #1 - Background<br>Includes binding<br>6 yards | <ul> <li>For class, you may opt to bring only the amounts shown in RED to class:</li> <li>Cut 6 – 6¾" strips; subcut 28 – 6¾" squares. Cut each square 1x diagonally to yield 56 B triangles. (Bring 16 B triangles).</li> <li>Cut 4 – 5½" strips; subcut 28 – 5½" squares. Cut each square 1x diagonally to yield 56 A triangles. (Bring 16 A triangles).</li> <li>Cut 4 - 10½" strips; cut 12 - 10½" squares. Cut each square 1x diagonally to yield 24 C triangles. (Bring 8 C triangles).</li> <li>Complete cutting instructions for remaining units will be provided in class.</li> </ul> |
| Fabric #2 - Magenta                                   | • 1 - 2½" strip                                                                                                                                                                                                                                                                                                                                                                                                                                                                                                                                                                                |
| Fabric #3 – Ruby Red                                  | • 2 - 2½" strips                                                                                                                                                                                                                                                                                                                                                                                                                                                                                                                                                                               |
| Fabric #4 – Bright Red                                | • 2 - 2½" strips                                                                                                                                                                                                                                                                                                                                                                                                                                                                                                                                                                               |
| Fabric #5 – Deep Orange                               | • 2 - 2½" strips                                                                                                                                                                                                                                                                                                                                                                                                                                                                                                                                                                               |
| Fabric #6 – Mottled Orange                            | • 2 - 2½" strips                                                                                                                                                                                                                                                                                                                                                                                                                                                                                                                                                                               |
| Fabric #7 –Yellow Orange                              | • 2 - 2½" strips                                                                                                                                                                                                                                                                                                                                                                                                                                                                                                                                                                               |
| Fabric #8 – Bright Yellow                             | • 2 - 2½" strips                                                                                                                                                                                                                                                                                                                                                                                                                                                                                                                                                                               |
| Fabric #9 – Lemon Yellow                              | • 2 - 2½" strips                                                                                                                                                                                                                                                                                                                                                                                                                                                                                                                                                                               |
| Fabric #10 – Medium Purple                            | • 1 - 2½" strip                                                                                                                                                                                                                                                                                                                                                                                                                                                                                                                                                                                |
| Fabric #11 – Dark Purple                              | • 2 - 2½" strips                                                                                                                                                                                                                                                                                                                                                                                                                                                                                                                                                                               |
| Fabric #12 – Blue Violet                              | • 2 - 2½" strips                                                                                                                                                                                                                                                                                                                                                                                                                                                                                                                                                                               |
| Fabric #13 – Navy Blue                                | • 2 - 2½" strips                                                                                                                                                                                                                                                                                                                                                                                                                                                                                                                                                                               |
| Fabric #14 - Turquoise                                | • 2 - 2½" strips                                                                                                                                                                                                                                                                                                                                                                                                                                                                                                                                                                               |
| Fabric #15 – Medium Green                             | • 2 - 2½" strips                                                                                                                                                                                                                                                                                                                                                                                                                                                                                                                                                                               |
| Fabric #16 – Kelly Green                              | • 2 - 2½" strips                                                                                                                                                                                                                                                                                                                                                                                                                                                                                                                                                                               |
| Fabric #17 – Lime Green                               | • 1 - 2½" strip                                                                                                                                                                                                                                                                                                                                                                                                                                                                                                                                                                                |