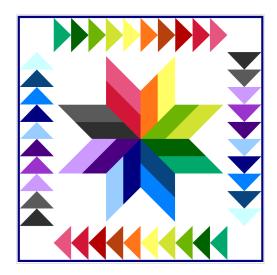

Quilt size: 28" x 28" Skill level: Skilled beginner

A kit containing all the fabrics to construct the top as shown including a full-color pattern, will be available for \$50 each.

Note: Kimberly's Precision Rulers will be available for sale in class or you can get them at <a href="https://www.kimberlyeinmo.com/store">www.kimberlyeinmo.com/store</a>